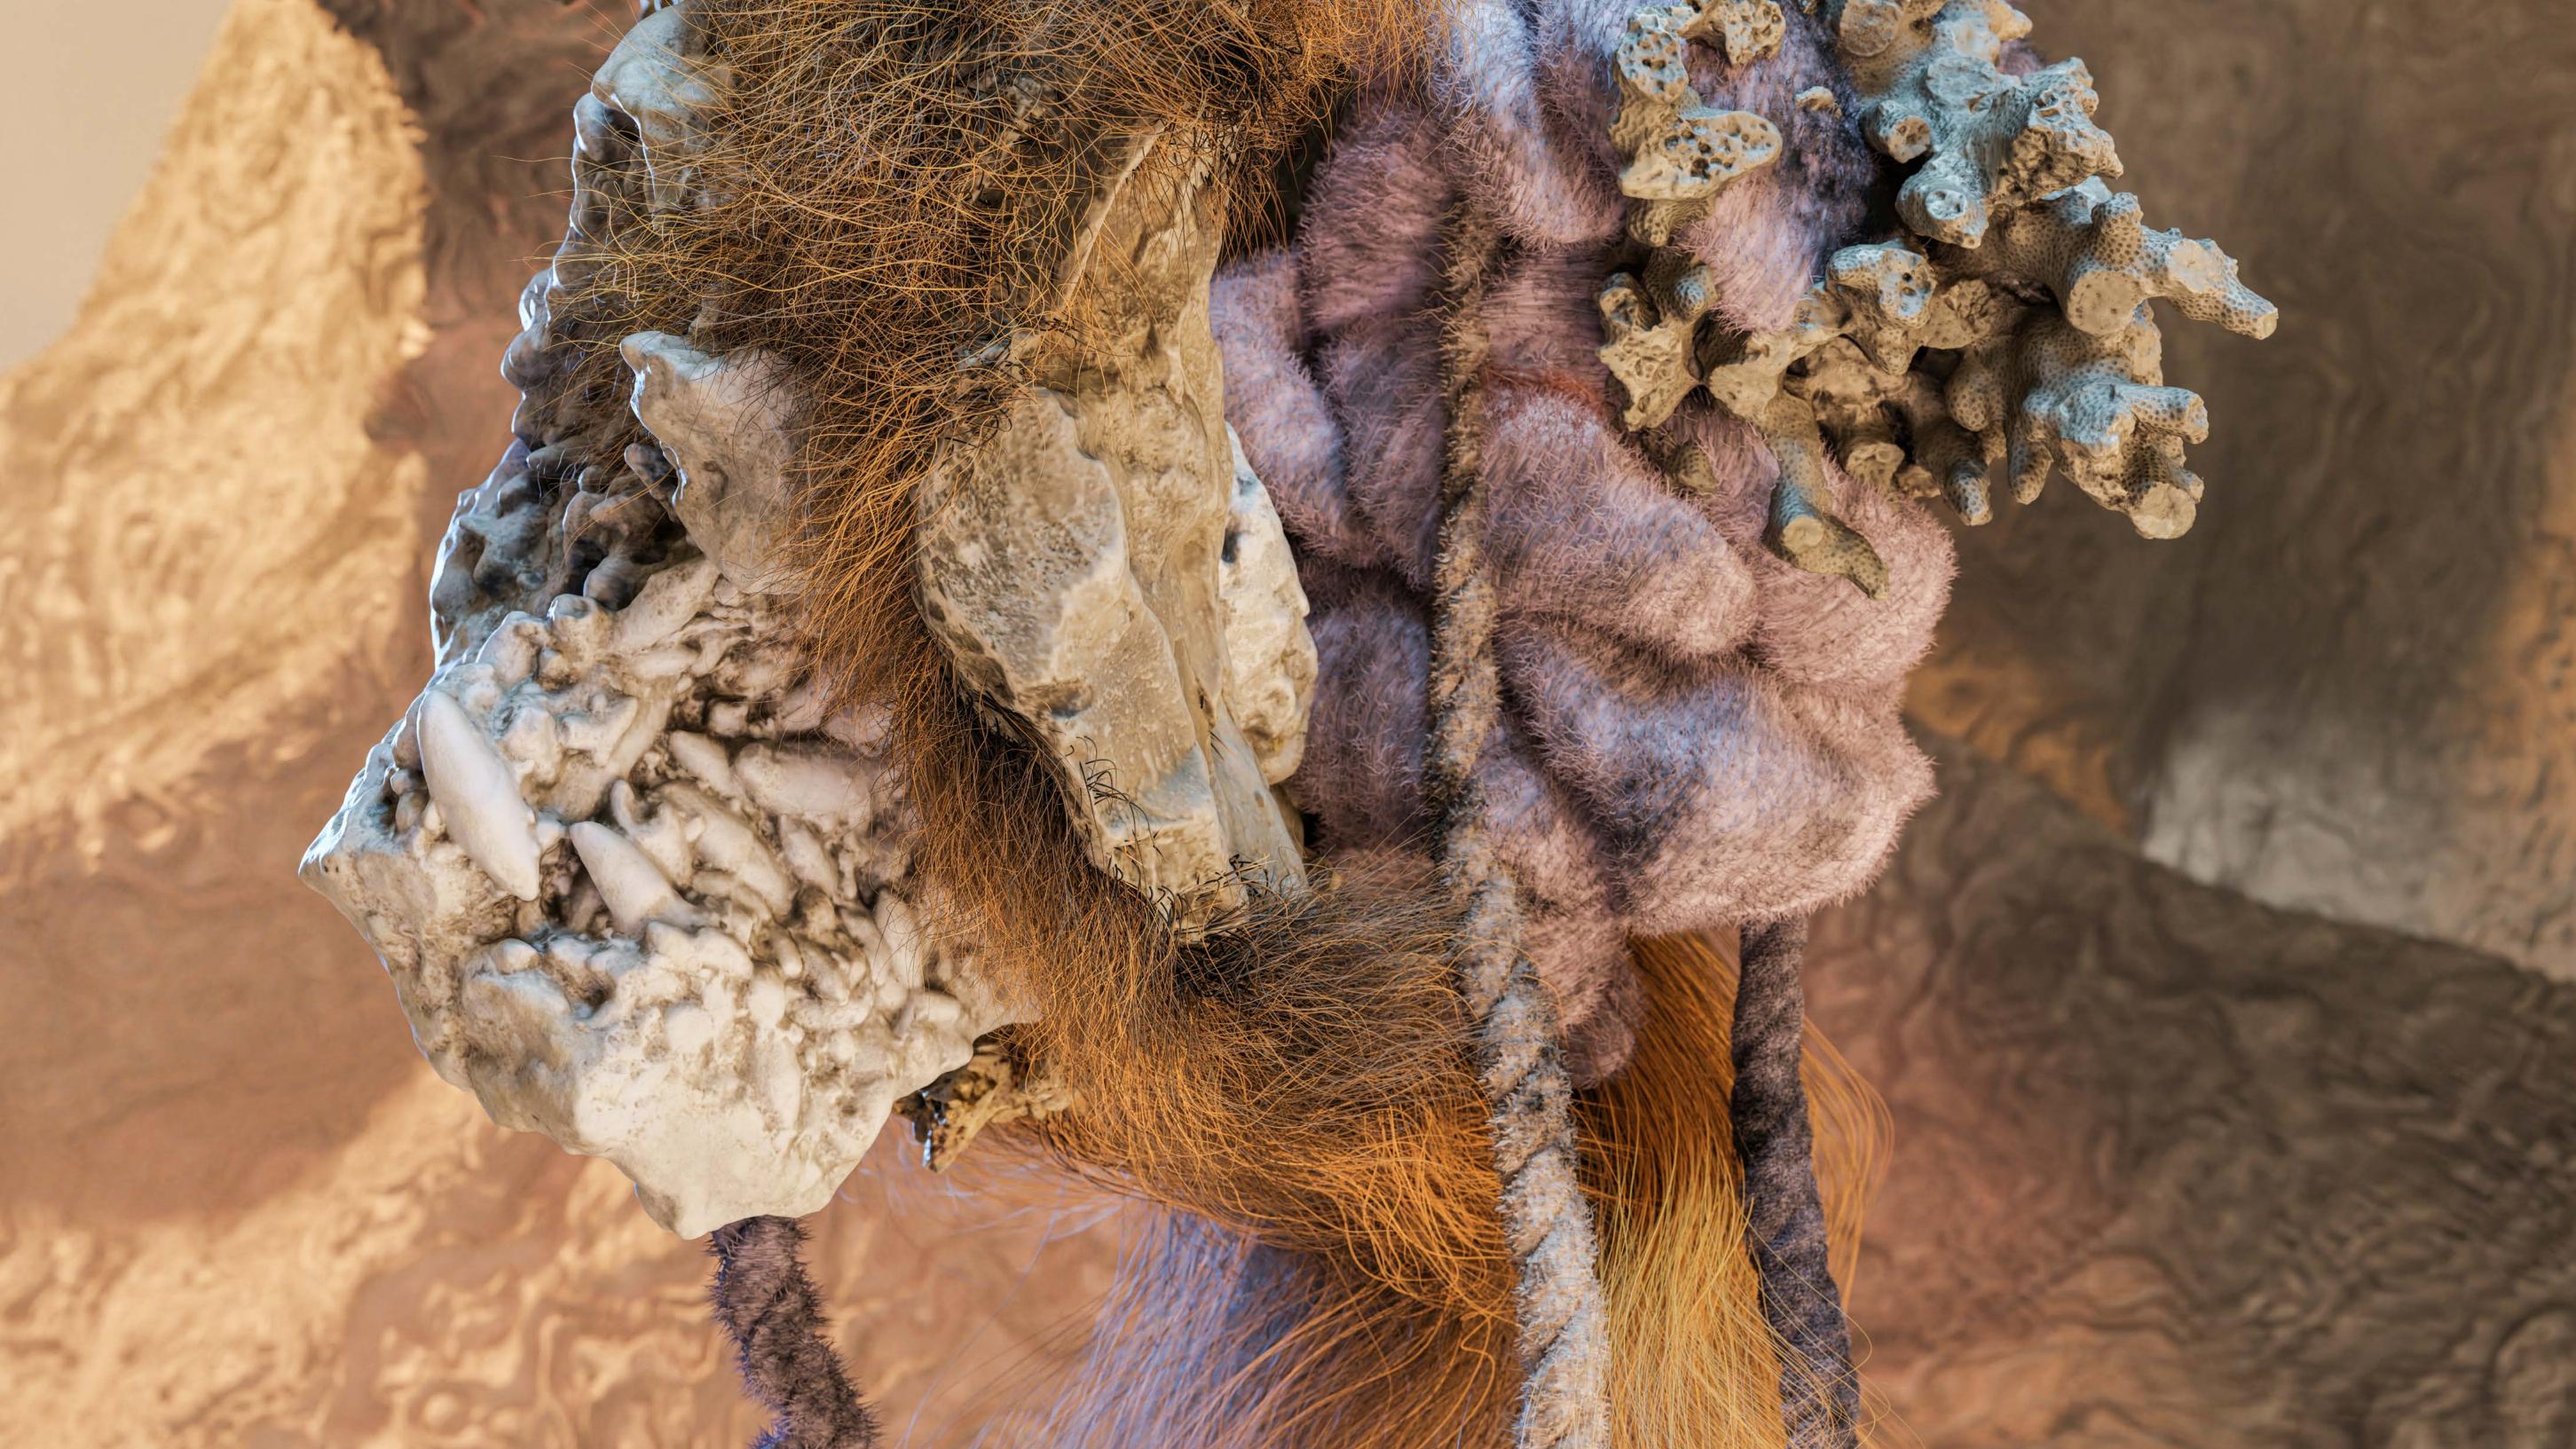

## ANTIBEING OA LIGHTBOX, 2021 100x210x15cm

Actual lightbox with a print of an image generated on 3D software that draws inspiration from the indigenous notion of *huaca*, which can manifest its sacred and even cognitive attributes through anything on Earth (from mountains to human-made objetcs).

The particular lightbox's outline, which derives its shape from ancient patterns found in weavings from the Andes, emphasizes the physicality of the piece. While all these references are vital to the work, the images in this (and the following lightbox), more broadly speaking, envision a prominent contemporary concern: the ecology of our planet is vastly more complex than any Western model and its categories. This complexity is only increasing once our artificial technologies intertwine with the biological realities around us. These images are daughters and sons of that emerging reality.