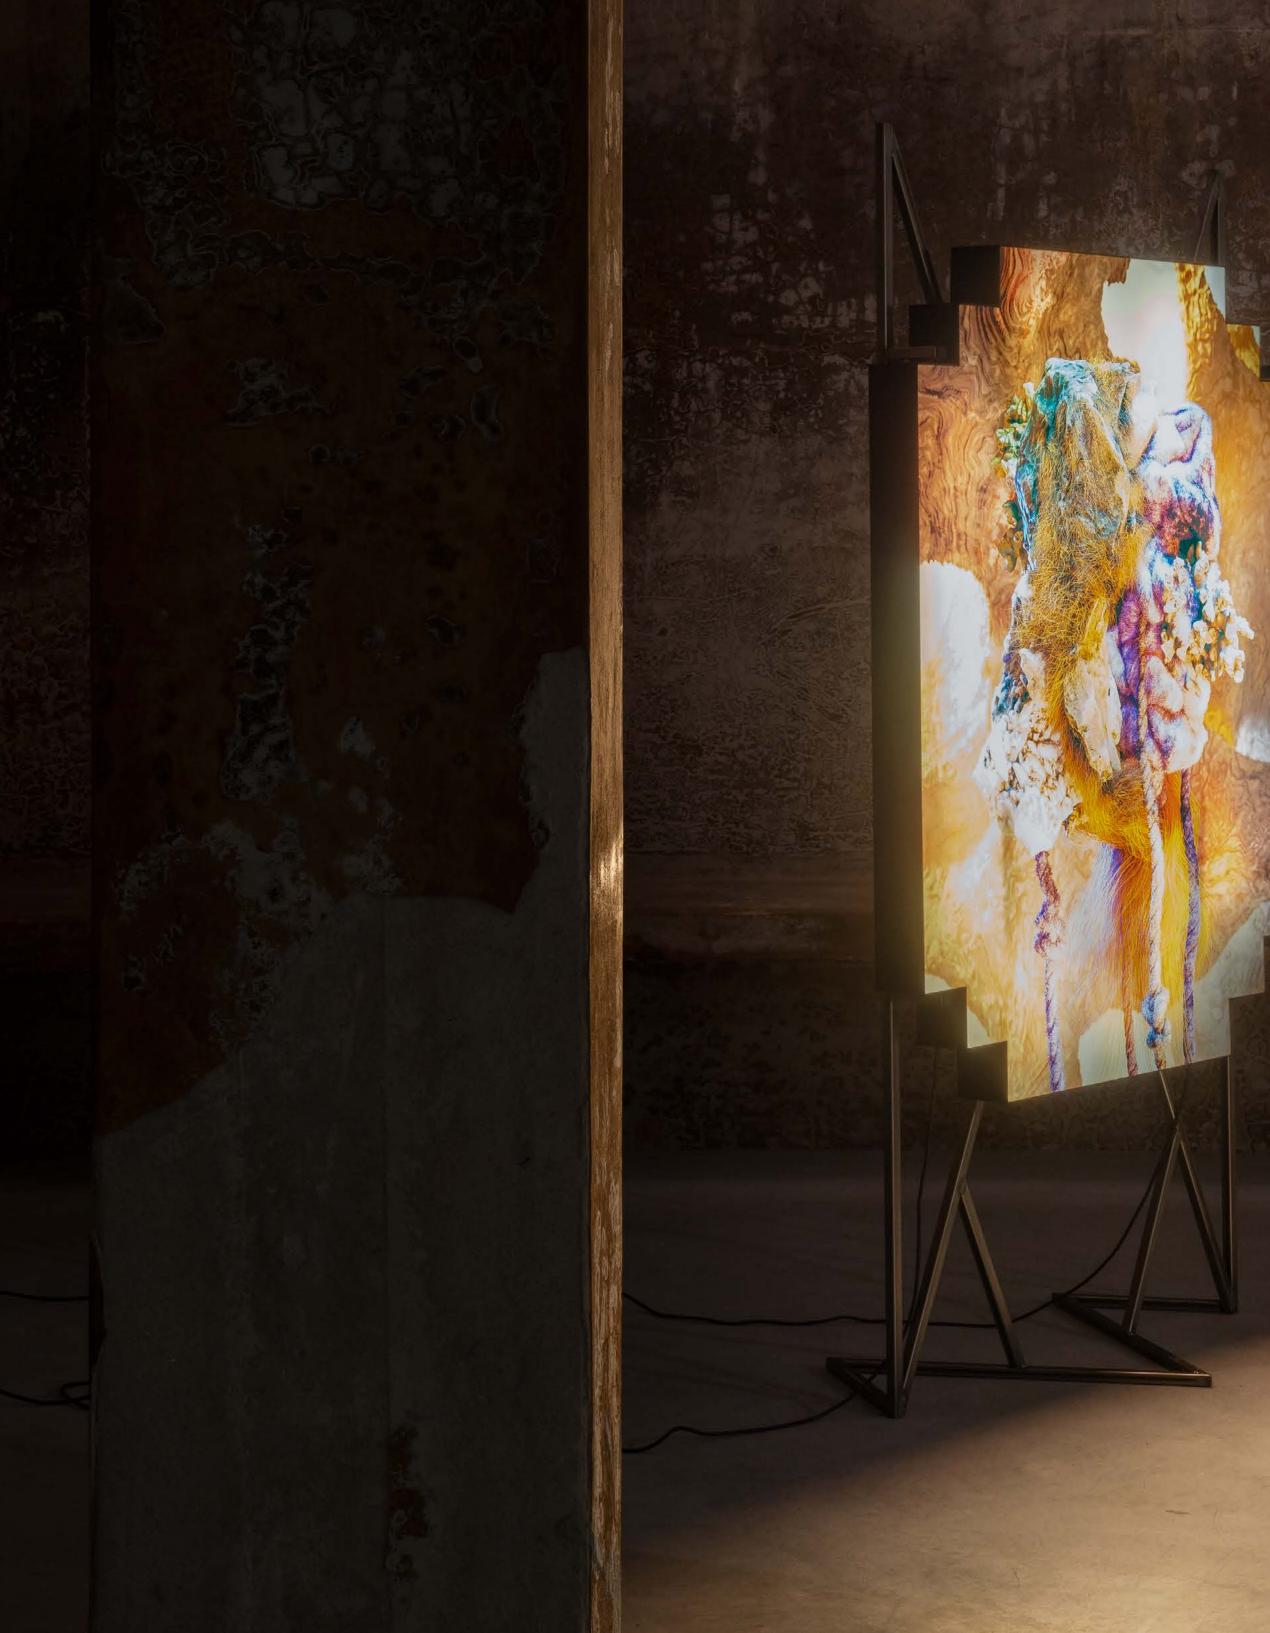

## ANTIBEING OA LIGHTBOX, 2021 100x210x15cm

Actual lightbox with a print of an image generated on 3D software that draws inspiration from the indigenous notion of *huaca*, which can manifest its sacred and even cognitive attributes through anything on Earth (from mountains to human-made objetcs).

The particular lightbox's outline, which derives its shape from ancient patterns found in weavings from the Andes, emphasizes the physicality of the piece. While all these references are vital to the work, the images in this (and the following lightbox), more broadly speaking, envision a prominent contemporary concern: the ecology of our planet is vastly more complex than any Western model and its categories. This complexity is only increasing once our artificial technologies intertwine with the biological realities around us. These images are daughters and sons of that emerging reality.