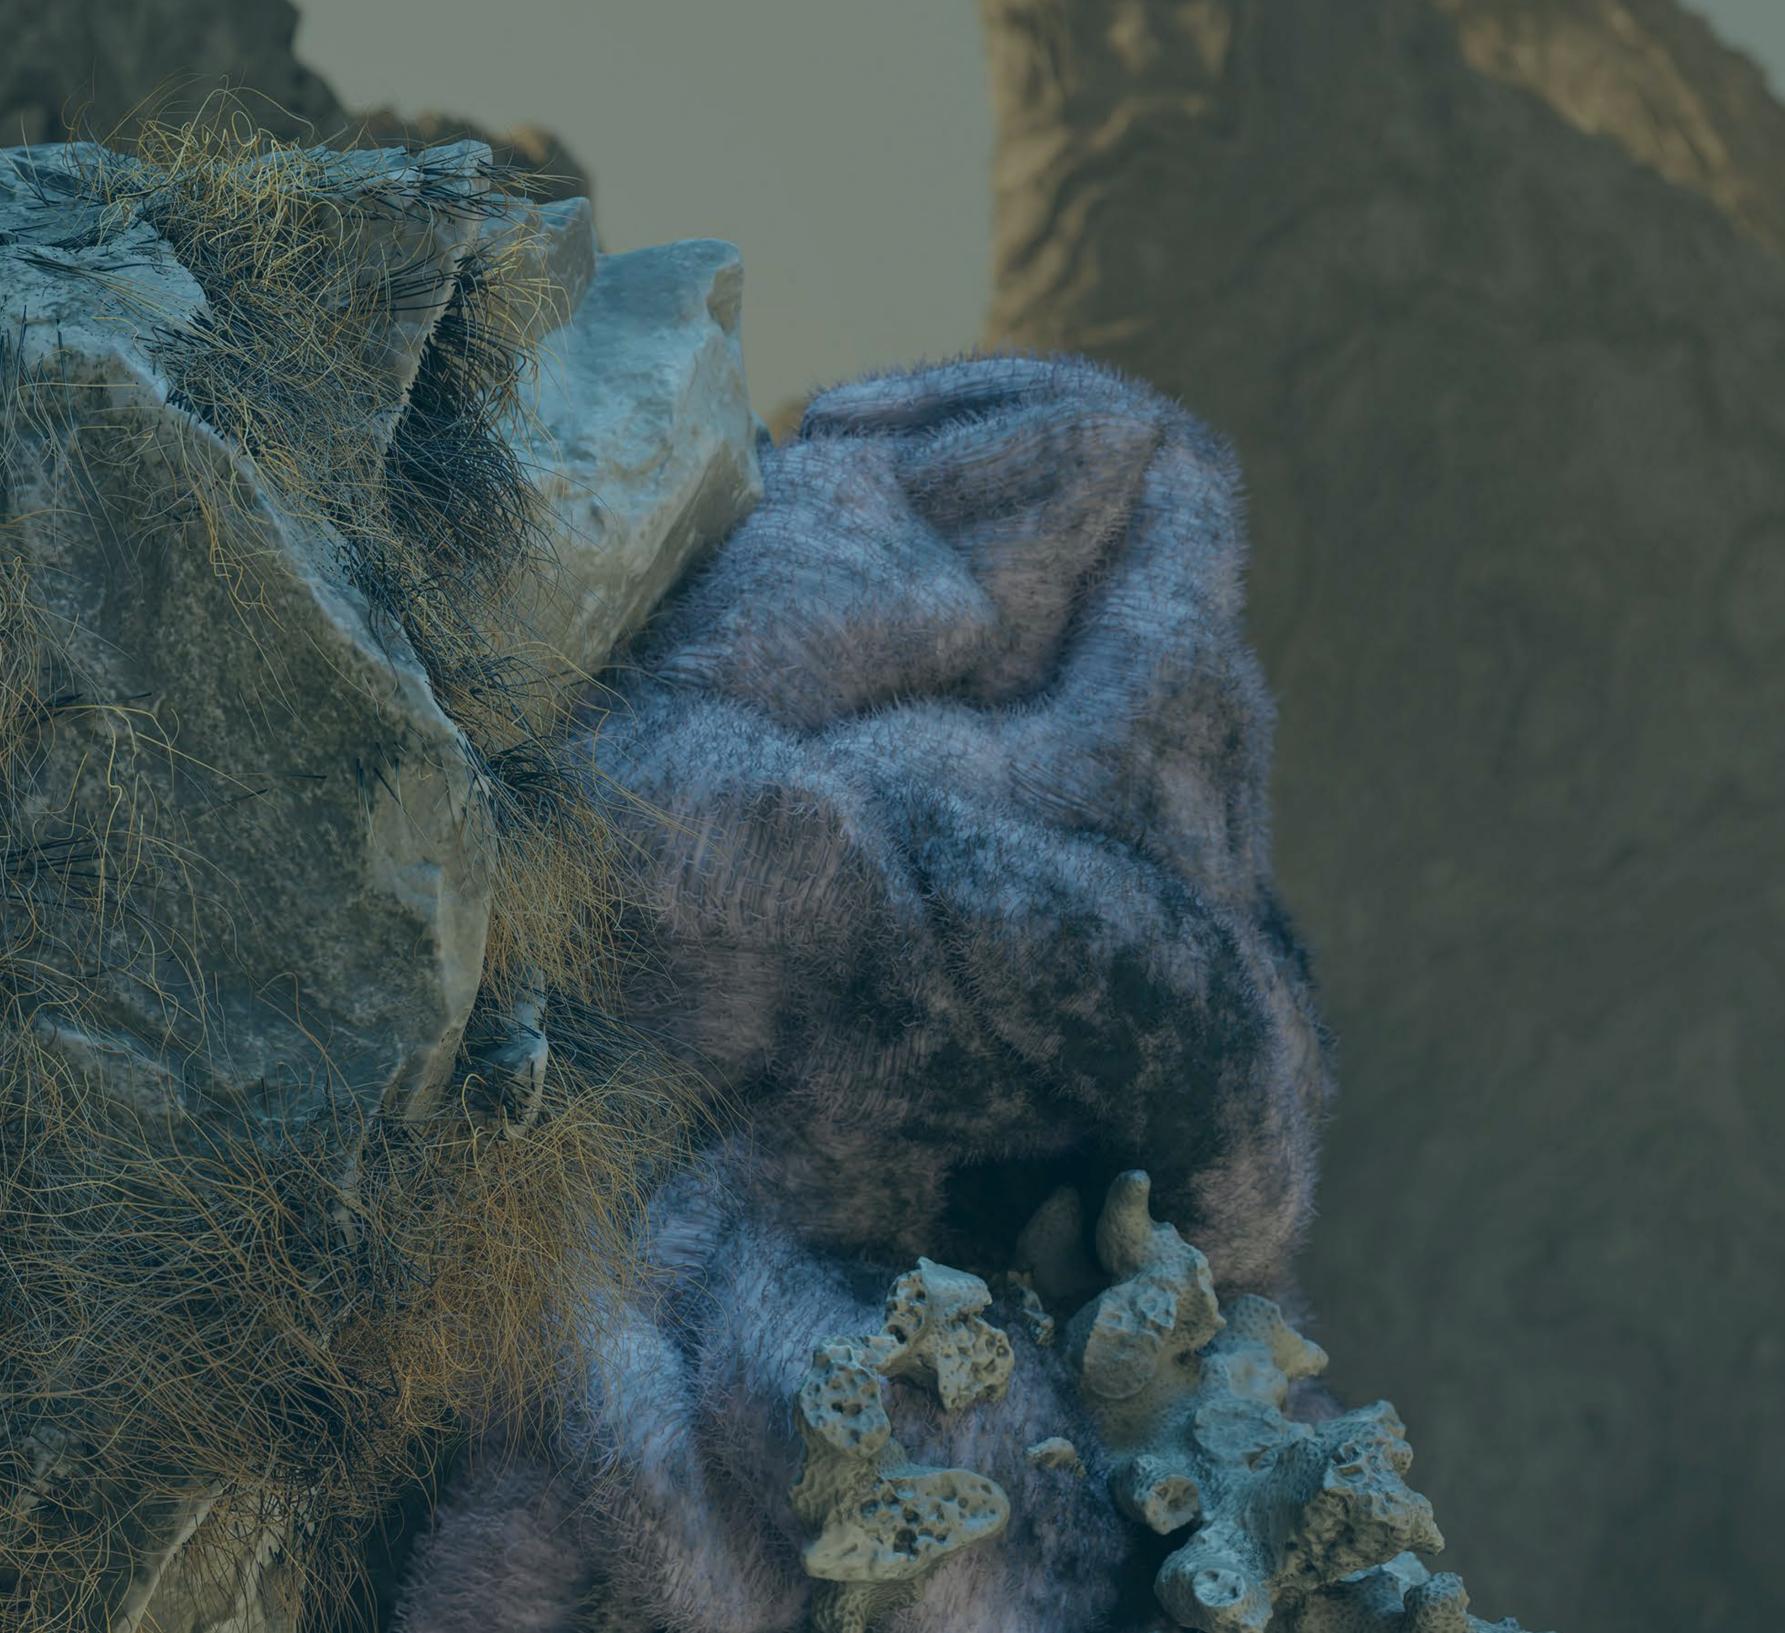

## ANTIBEING OA LIGHTBOX, 2021 100x210x15cm

Actual lightbox with a print of an image generated on 3D software that draws inspiration from the indigenous notion of *huaca*, which can manifest its sacred and even cognitive attributes through anything on Earth (from mountains to human-made objetcs).

The particular lightbox's outline, which derives its shape from ancient patterns found in weavings from the Andes, emphasizes the physicality of the piece. While all these references are vital to the work, the images in this (and the following lightbox), more broadly speaking, envision a prominent contemporary concern: the ecology of our planet is vastly more complex than any Western model and its categories. This complexity is only increasing once our artificial technologies intertwine with the biological realities around us. These images are daughters and sons of that emerging reality.