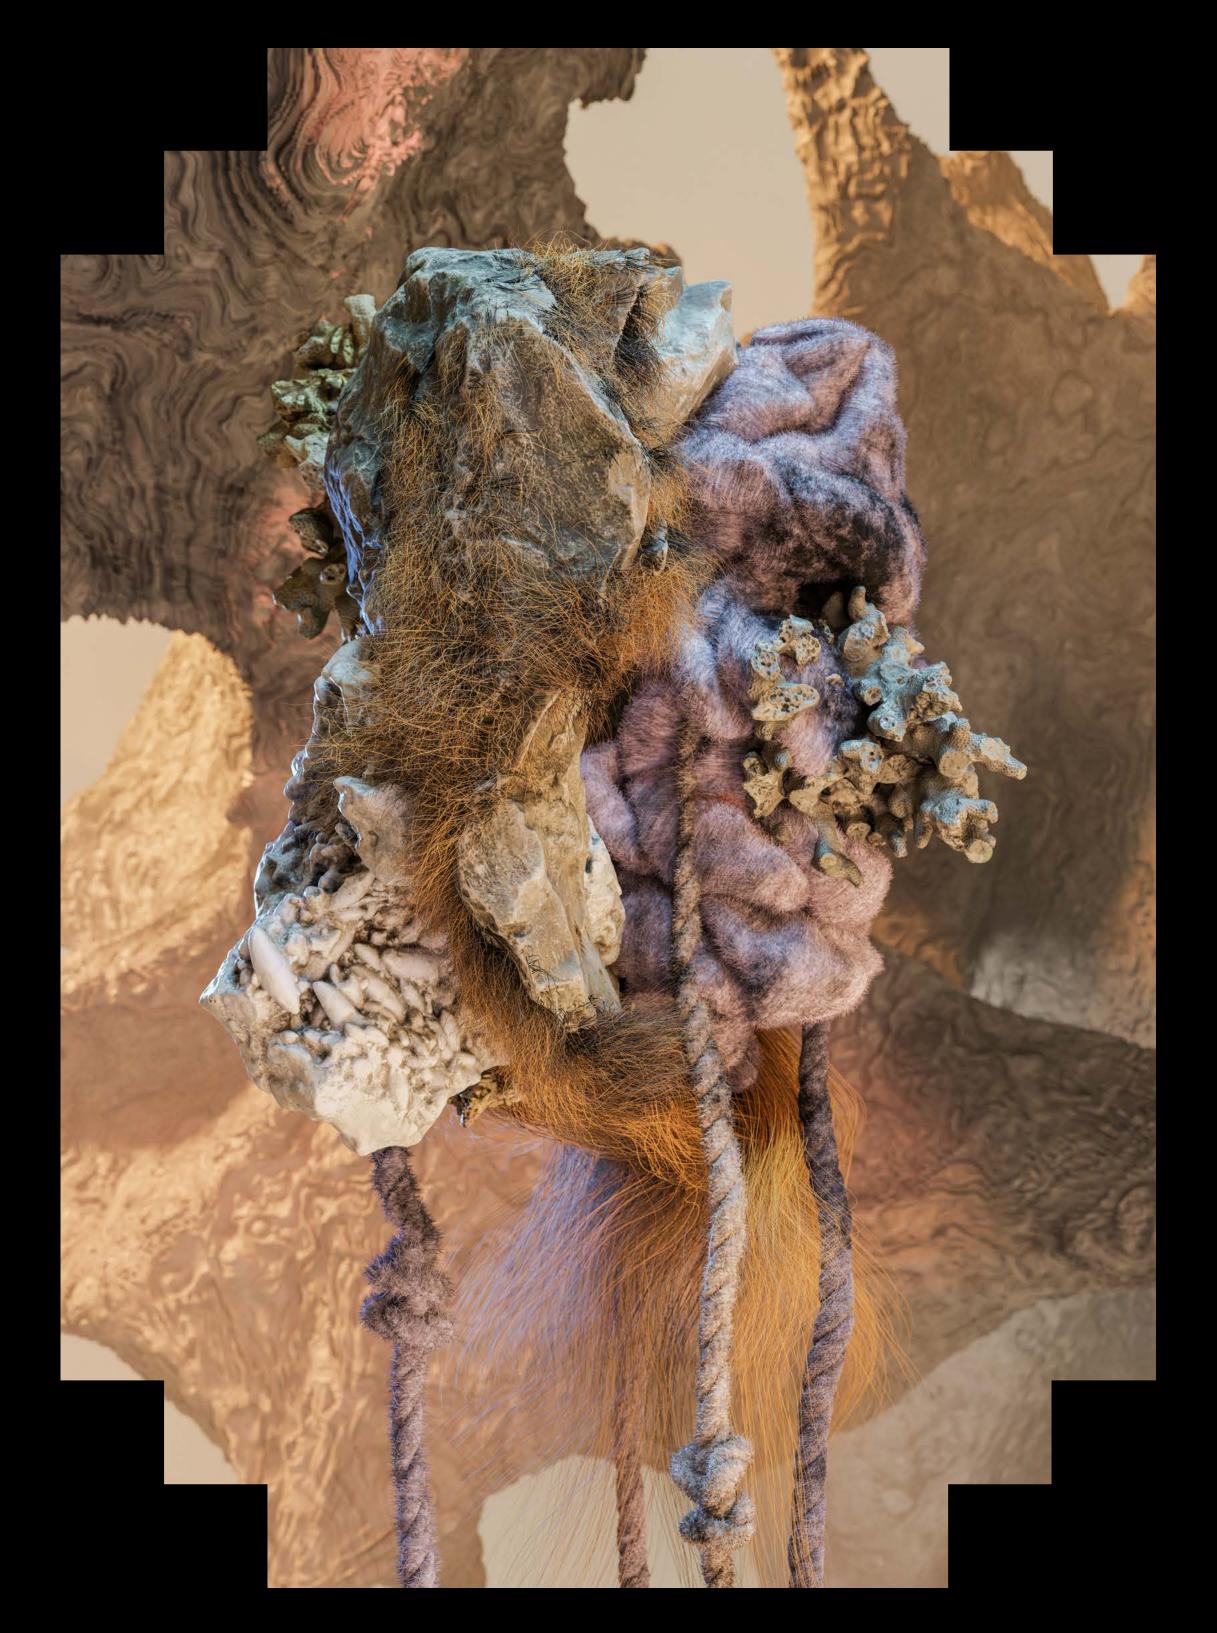

## ANTIBEING OA LIGHTBOX, 2021 100x210x15cm

Actual lightbox with a print of an image generated on 3D software that draws inspiration from the indigenous notion of *huaca*, which can manifest its sacred and even cognitive attributes through anything on Earth (from mountains to human-made objetcs).

The particular lightbox's outline, which derives its shape from ancient patterns found in weavings from the Andes, emphasizes the physicality of the piece. While all these references are vital to the work, the images in this (and the following lightbox), more broadly speaking, envision a prominent contemporary concern: the ecology of our planet is vastly more complex than any Western model and its categories. This complexity is only increasing once our artificial technologies intertwine with the biological realities around us. These images are daughters and sons of that emerging reality.