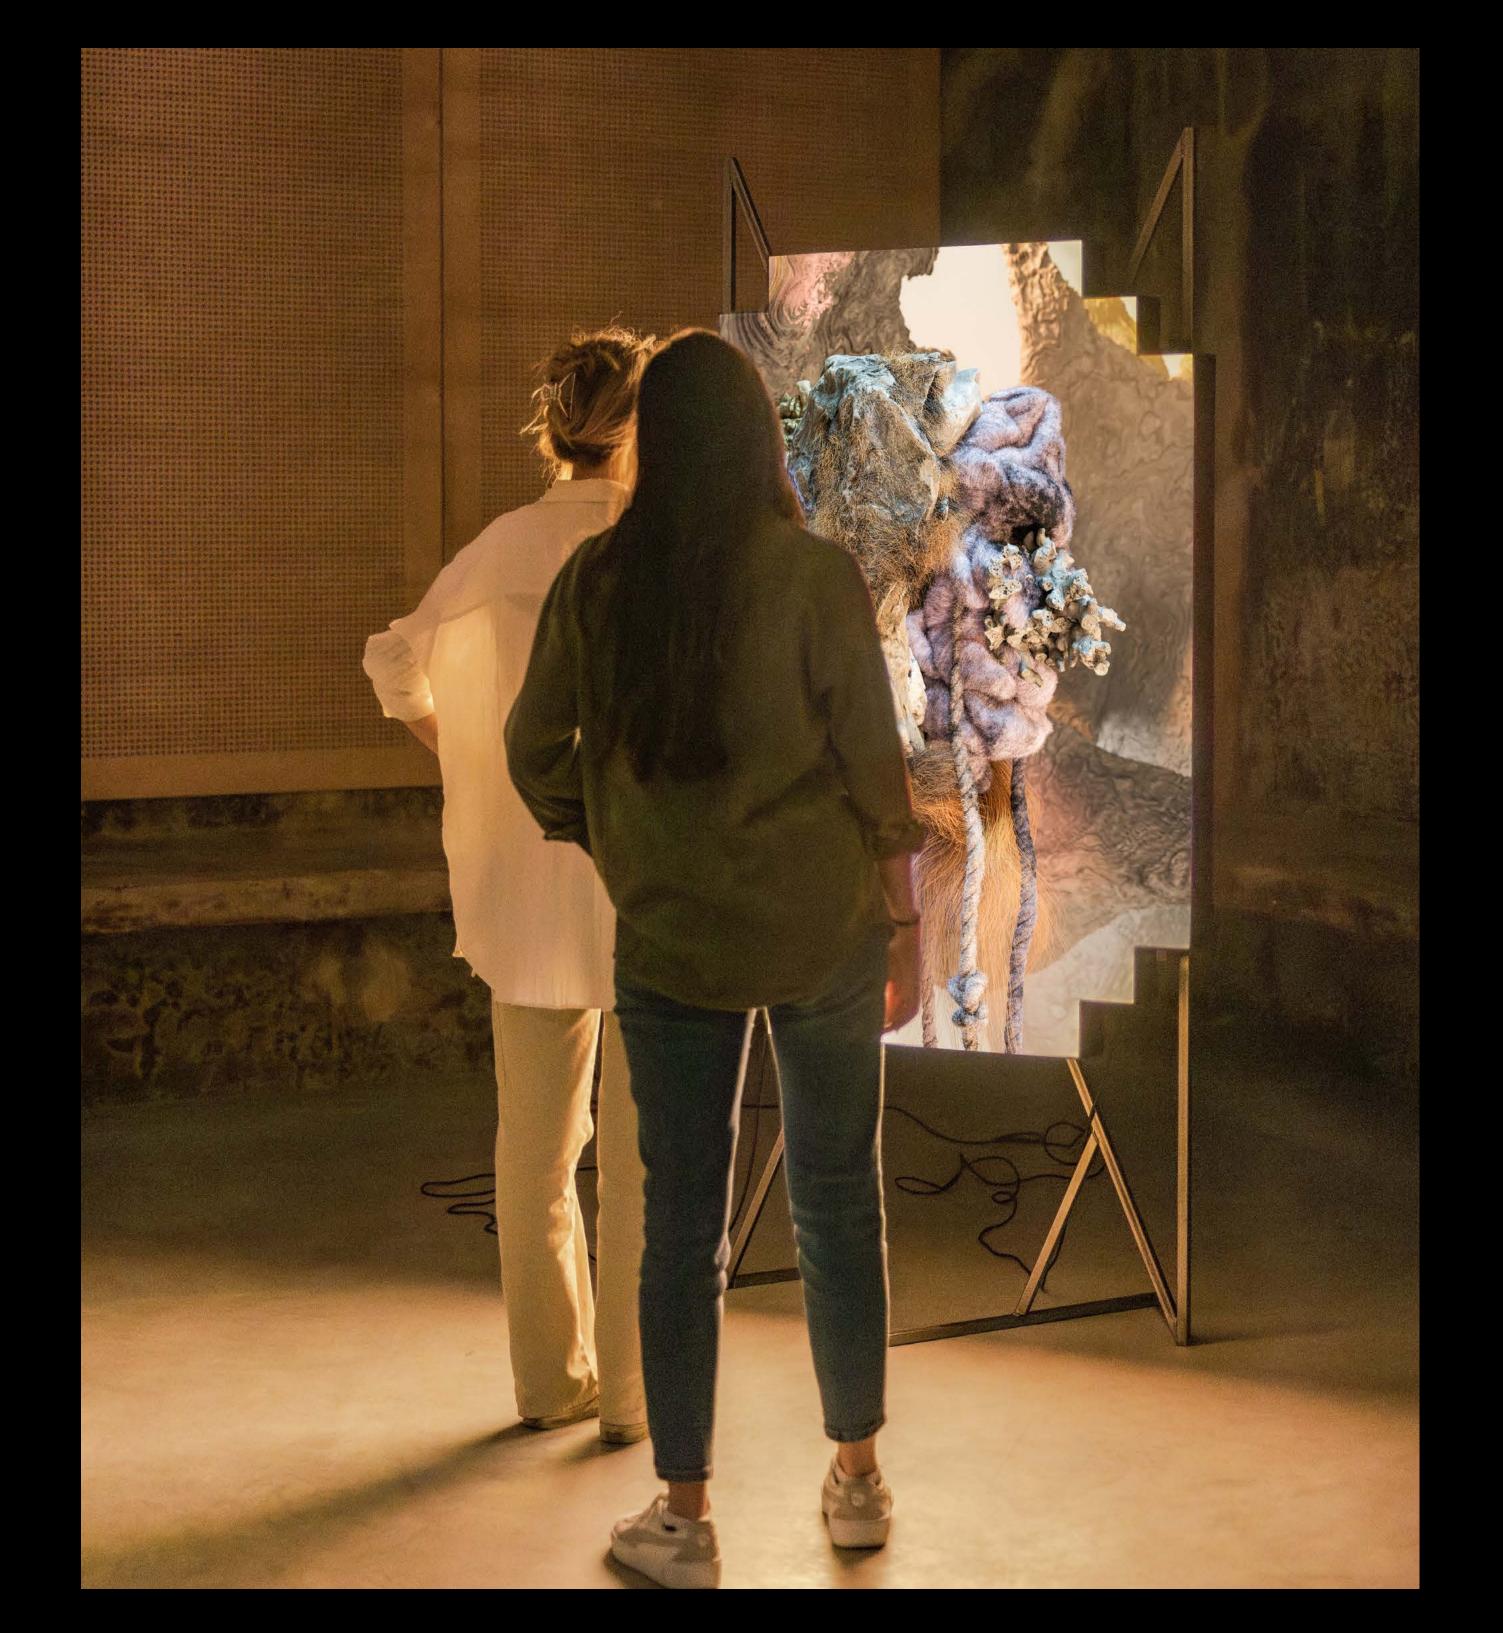

## ANTIBEING OA LIGHTBOX, 2021 100x210x15cm

Actual lightbox with a print of an image generated on 3D software that draws inspiration from the indigenous notion of *huaca*, which can manifest its sacred and even cognitive attributes through anything on Earth (from mountains to human-made objetcs).

The particular lightbox's outline, which derives its shape from ancient patterns found in weavings from the Andes, emphasizes the physicality of the piece. While all these references are vital to the work, the images in this (and the following lightbox), more broadly speaking, envision a prominent contemporary concern: the ecology of our planet is vastly more complex than any Western model and its categories. This complexity is only increasing once our artificial technologies intertwine with the biological realities around us. These images are daughters and sons of that emerging reality.