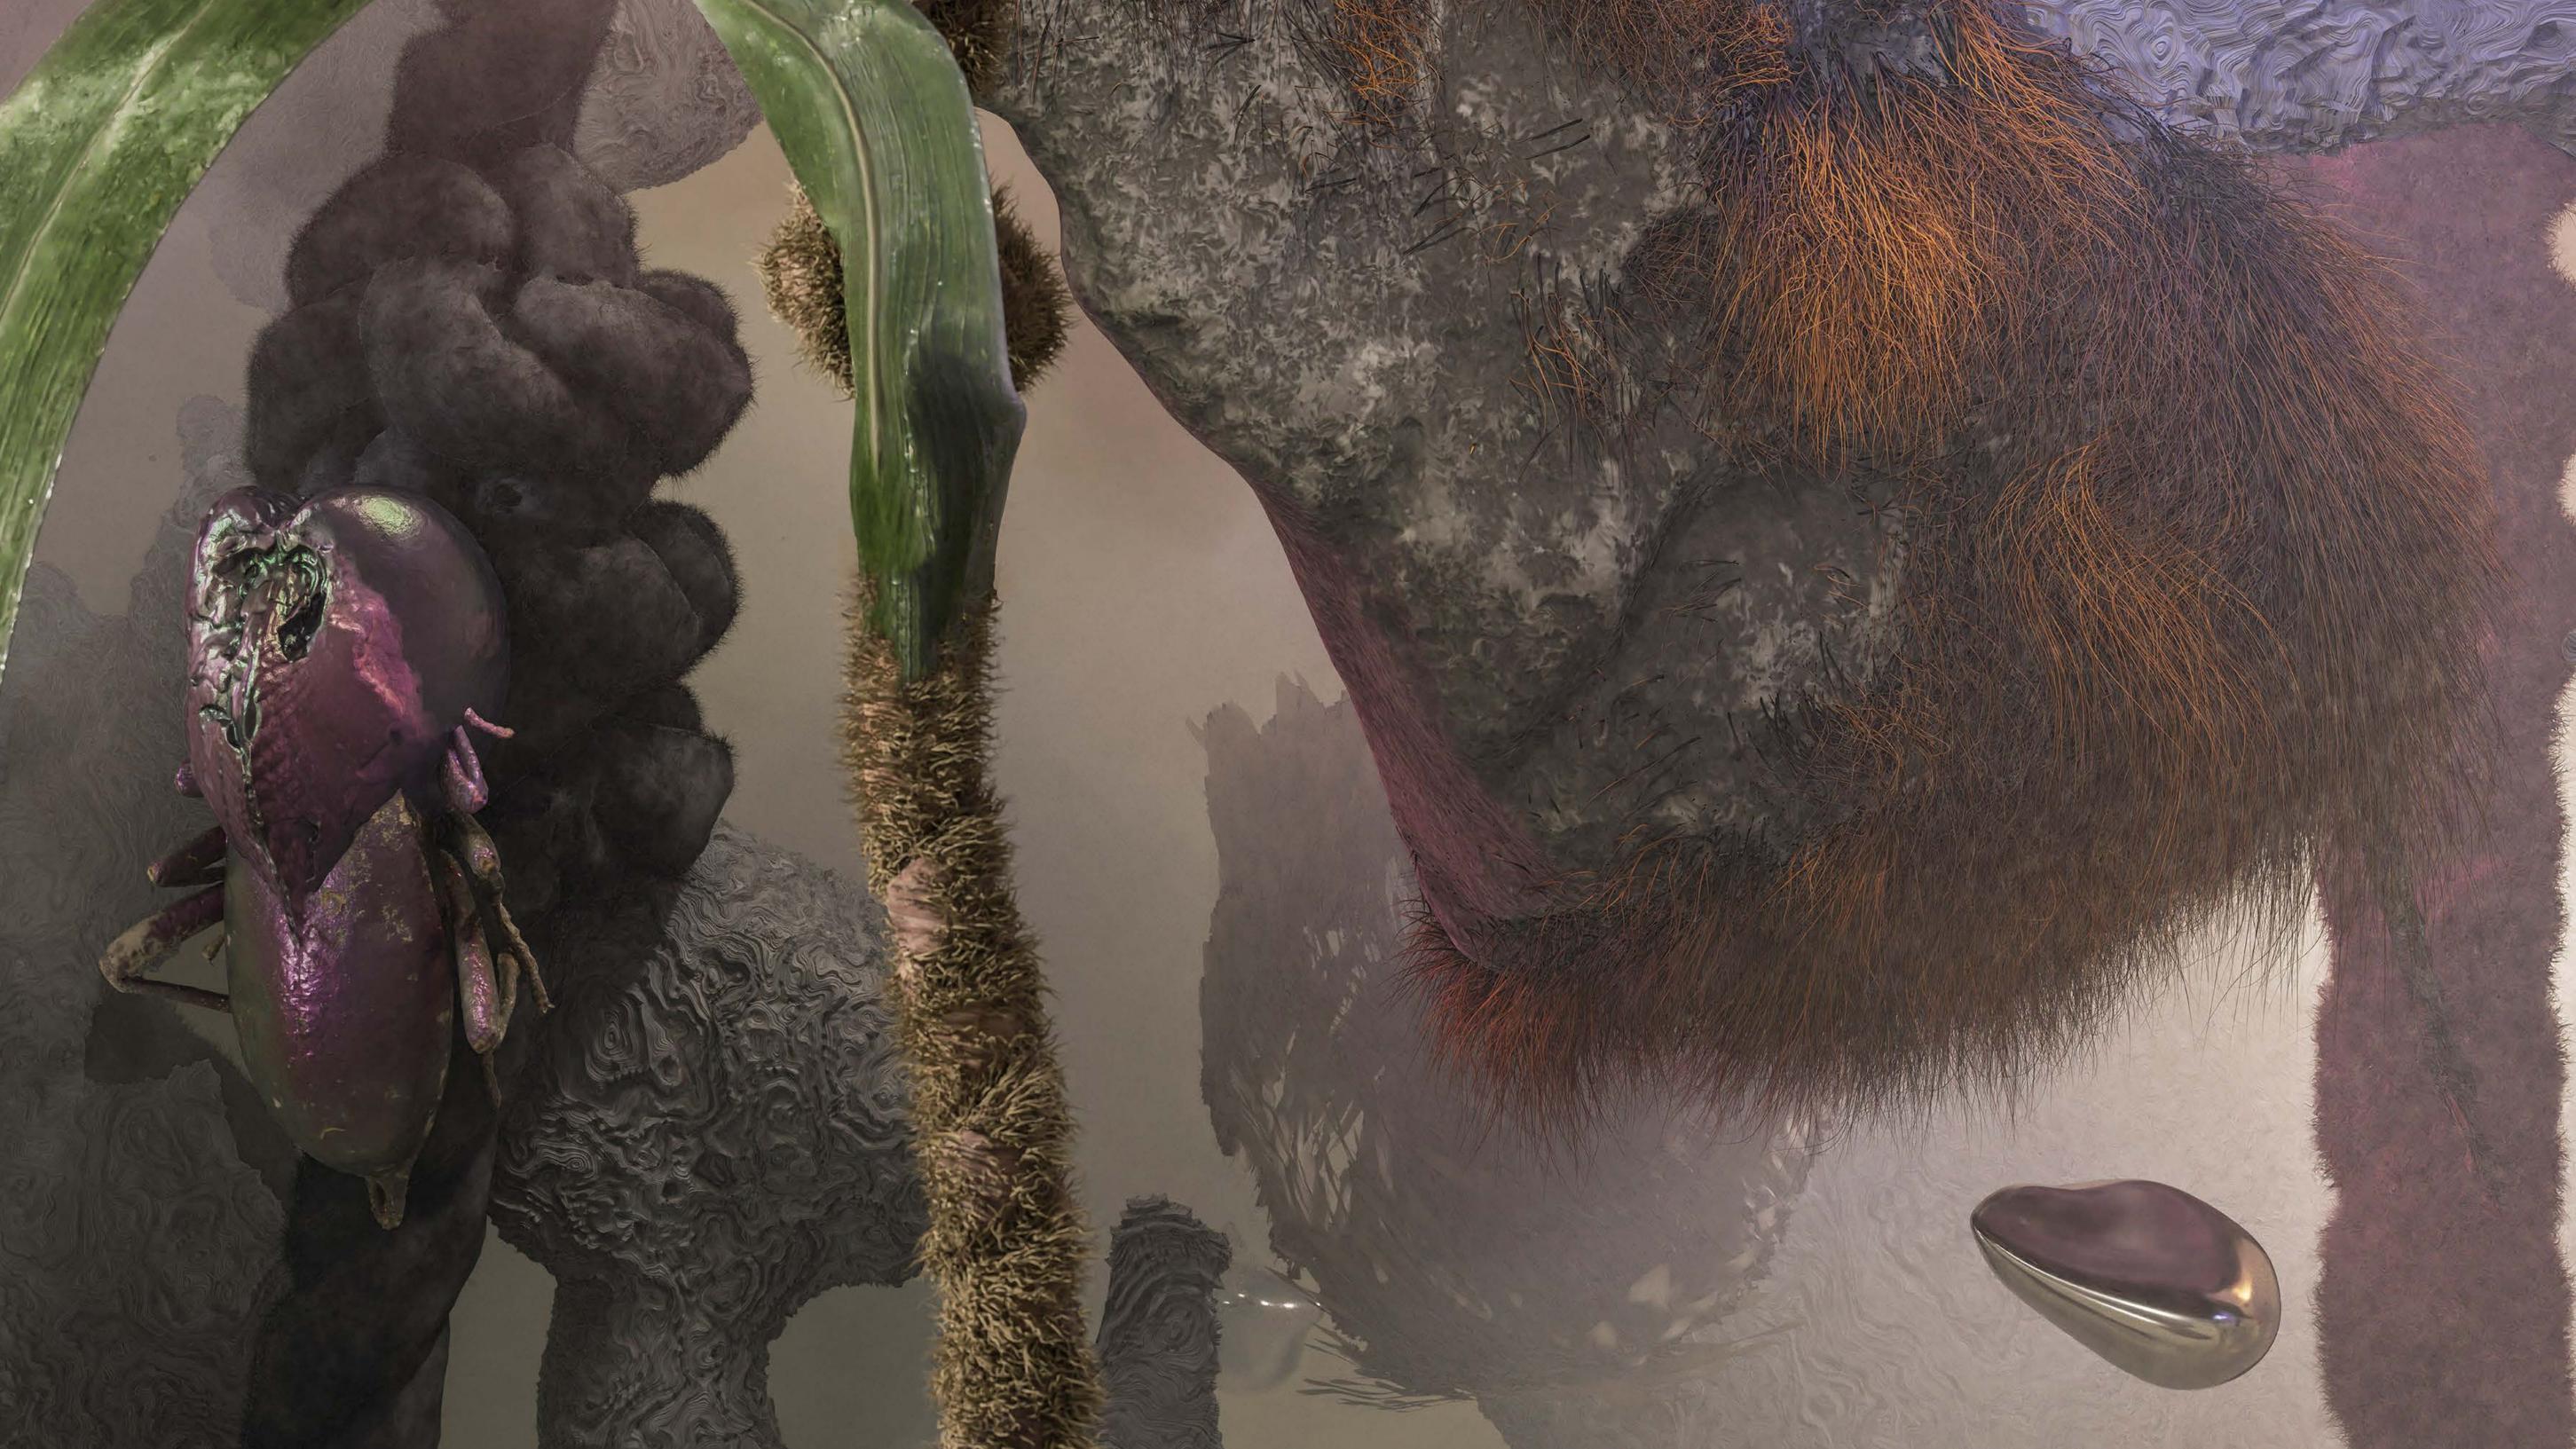

## ANTIBEING OA LIGHTBOX, 2021 100x210x15cm

Actual lightbox with a print of an image generated on 3D software that draws inspiration from the indigenous notion of *huaca*, which can manifest its sacred and even cognitive attributes through anything on Earth (from mountains to human-made objetcs).

The particular lightbox's outline, which derives its shape from ancient patterns found in weavings from the Andes, emphasizes the physicality of the piece. While all these references are vital to the work, the images in this (and the following lightbox), more broadly speaking, envision a prominent contemporary concern: the ecology of our planet is vastly more complex than any Western model and its categories. This complexity is only increasing once our artificial technologies intertwine with the biological realities around us. These images are daughters and sons of that emerging reality.

## ANTIMUNDO OA LIGHTBOX, 2021 100x140x4cm